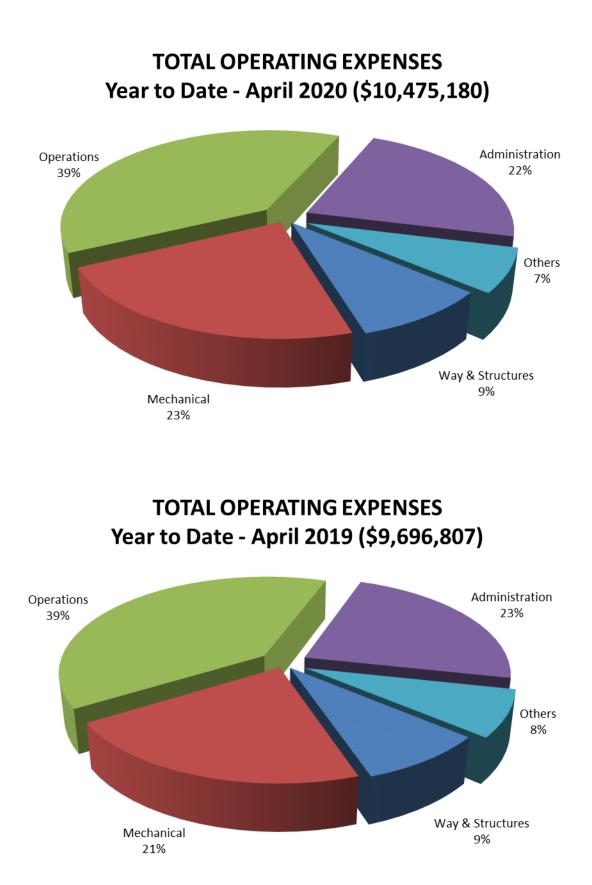

TOTAL NET POSITION - APRIL 30

| YEAR TO          | DATE             |                       |                   |
|------------------|------------------|-----------------------|-------------------|
| APRIL 30<br>2020 | APRIL 30<br>2019 | 2020/2019<br>VARIANCE | PERCENT<br>CHANGE |
| \$9,222,548      | \$9,584,140      | (\$361,592)           | -3.8%             |
| 2,248,585        | 1,826,705        | 421,880               | 23.1%             |
| 11,471,133       | 11,410,845       | 60,288                | 0.5%              |
|                  |                  |                       |                   |
| 374,636          | 355,877          | 18,759                | 5.3%              |
| 582,897          | 483,153          | 99,744                | 20.6%             |
| 780,869          | 780,927          | (58)                  | 0.0%              |
| 1,587,515        | 1,298,455        | 289,060               | 22.3%             |
| 3,500,654        | 3,389,921        | 110,733               | 3.3%              |
| 545,693          | 418,608          | 127,085               | 30.4%             |
| 1,015,357        | 868,810          | 146,547               | 16.9%             |
| 1,333,650        | 1,353,173        | (19,523)              | -1.4%             |
| 157,990          | 160,164          | (2,174)               | -1.4%             |
| 595,919          | 587,719          | 8,200                 | 1.4%              |
| 10,475,180       | 9,696,807        | 778,373               | 8.0%              |
| 995,953          | 1,714,038        | (718,085)             | -41.9%            |
| 2,110            | 140,642          | (138,532)             | -98.5%            |
| 409,650          | 313,543          | 96,107                | 30.7%             |
| 411,760          | 454,185          | (42,425)              | -9.3%             |
| 10,377           | 12,718           | (2,341)               | -18.4%            |
| 10,377           | 12,718           | (2,341)               | -18.4%            |
|                  |                  |                       |                   |
| (957,734)        | (943,537)        | (14,197)              | -1.5%             |
| (500,000)        | -                | (500,000)             | N/A               |
| (1,457,734)      | (943,537)        | (514,197)             | -54.5%            |
| (39,644)         | 1,237,404        | (1,277,048)           | -103.2%           |
| 26,101,145       | 20,813,713       |                       |                   |
| \$26,061,501     | \$22,051,117     |                       |                   |