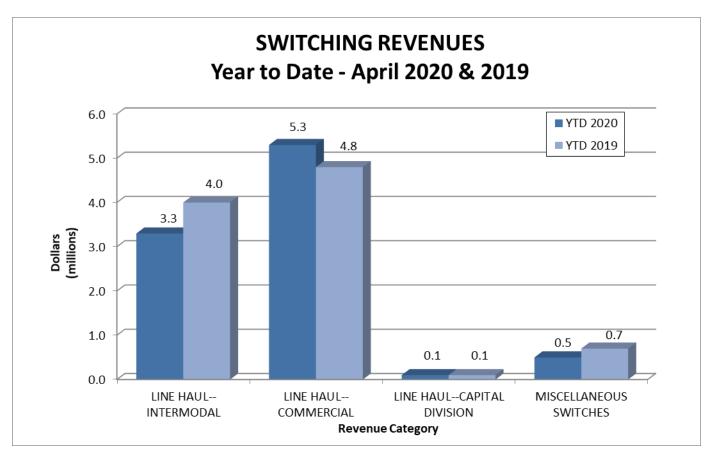

### City of Tacoma, Washington Department of Public Utilities Tacoma Rail Summary of Switching Revenues and Switching Activities (Unaudited) April 30, 2020 and April 30, 2019

|                             | April<br>2020 | April<br>2019 |
|-----------------------------|---------------|---------------|
| SWITCHING REVENUES          |               |               |
| LINE HAULSINTERMODAL        | \$786,993     | \$1,069,541   |
| LINE HAULSCOMMERCIAL        | 1,001,076     | 1,128,250     |
| LINE HAULSCAPITAL DIVISION  | 30,780        | 38,760        |
| MISCELLANEOUS SWITCHES      | 144,645       | 143,372       |
| TOTAL SWITCHING REVENUES    | \$1,963,494   | \$2,379,923   |
|                             |               |               |
|                             |               |               |
| SWITCHING ACTIVITIES (CARS) |               |               |
| LINE HAULSINTERMODAL        | 4,624         | 6,487         |
| LINE HAULSCOMMERCIAL        | 1,520         | 2,227         |
| LINE HAULSCAPITAL DIVISION  | 54            | 68            |
| MISCELLANEOUS SWITCHES      | 797           | 729           |

TOTAL CARS SWITCHED 6,995 9,511

| YEAR TO E   | DATE        |             |         |
|-------------|-------------|-------------|---------|
| April 30,   | April 30,   | 2020/2019   | PERCENT |
| 2020        | 2019        | VARIANCE    | CHANGE  |
|             |             |             |         |
| \$3,290,283 | \$3,980,851 | (\$690,568) | -17.3%  |
|             |             |             |         |
| 5,257,434   | 4,804,752   | 452,682     | 9.4%    |
|             |             |             |         |
| 141,360     | 133,380     | 7,980       | 6.0%    |
|             |             |             |         |
| 533,471     | 665,157     | (131,686)   | -19.8%  |
| <u>·</u>    | <u> </u>    |             |         |
| \$9,222,548 | \$9,584,140 | (\$361,592) | -3.8%   |

| 19,464 | 23,820 | (4,356) | -18.3% |
|--------|--------|---------|--------|
| 10,071 | 10,462 | (391)   | -3.7%  |
| 248    | 234    | 14      | 6.0%   |
| 2,689  | 3,852  | (1,163) | -30.2% |
| 32,472 | 38,368 | (5,896) | -15.4% |