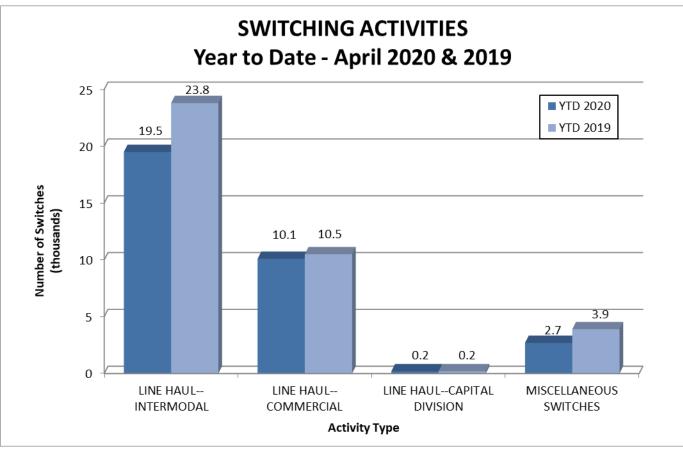

### City of Tacoma, Washington Department of Public Utilities Tacoma Rail Summary of Switching Revenues and Switching Activities (Unaudited) April 30, 2020 and April 30, 2019

|                             | April<br>2020 | April<br>2019 |
|-----------------------------|---------------|---------------|
| SWITCHING REVENUES          |               |               |
| LINE HAULSINTERMODAL        | \$786,993     | \$1,069,541   |
| LINE HAULSCOMMERCIAL        | 1,001,076     | 1,128,250     |
| LINE HAULSCAPITAL DIVISION  | 30,780        | 38,760        |
| MISCELLANEOUS SWITCHES      | 144,645       | 143,372       |
| TOTAL SWITCHING REVENUES    | \$1,963,494   | \$2,379,923   |
|                             |               |               |
|                             |               |               |
| SWITCHING ACTIVITIES (CARS) |               |               |
| LINE HAULSINTERMODAL        | 4,624         | 6,487         |
| LINE HAULSCOMMERCIAL        | 1,520         | 2,227         |
| LINE HAULSCAPITAL DIVISION  | 54            | 68            |
| MISCELLANEOUS SWITCHES      | 797           | 729           |

TOTAL CARS SWITCHED 6,995 9,511

| YEAR TO E   | DATE        |             |         |
|-------------|-------------|-------------|---------|
| April 30,   | April 30,   | 2020/2019   | PERCENT |
| 2020        | 2019        | VARIANCE    | CHANGE  |
|             |             |             |         |
| \$3,290,283 | \$3,980,851 | (\$690,568) | -17.3%  |
|             |             |             |         |
| 5,257,434   | 4,804,752   | 452,682     | 9.4%    |
|             |             |             |         |
| 141,360     | 133,380     | 7,980       | 6.0%    |
|             |             |             |         |
| 533,471     | 665,157     | (131,686)   | -19.8%  |
| <u>·</u>    | <u> </u>    |             |         |
| \$9,222,548 | \$9,584,140 | (\$361,592) | -3.8%   |

| 19,464 | 23,820 | (4,356) | -18.3% |
|--------|--------|---------|--------|
| 10,071 | 10,462 | (391)   | -3.7%  |
| 248    | 234    | 14      | 6.0%   |
| 2,689  | 3,852  | (1,163) | -30.2% |
| 32,472 | 38,368 | (5,896) | -15.4% |