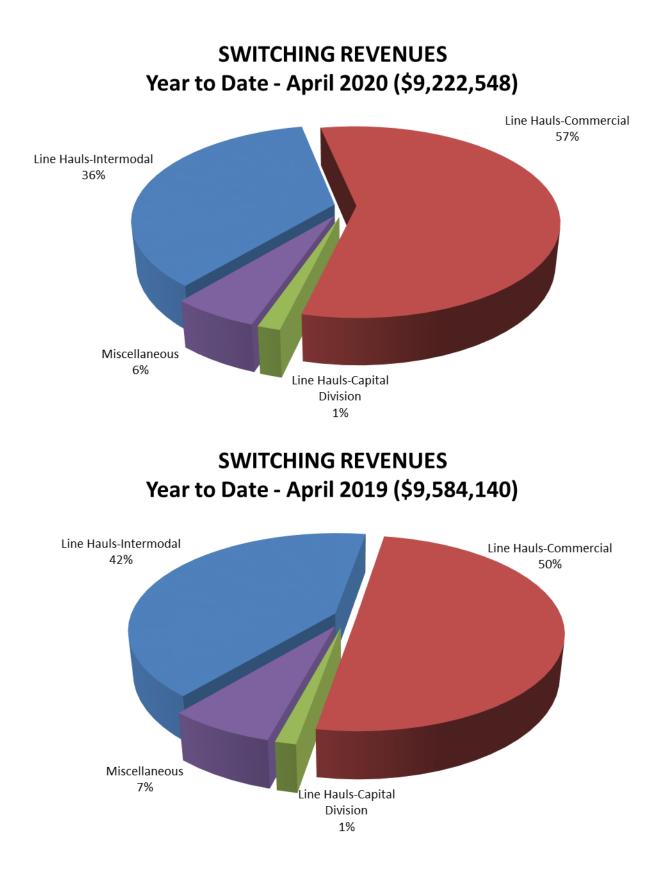

### City of Tacoma, Washington Department of Public Utilities Tacoma Rail Summary of Switching Revenues and Switching Activities (Unaudited) April 30, 2020 and April 30, 2019

|                             | April<br>2020 | April<br>2019 |
|-----------------------------|---------------|---------------|
| SWITCHING REVENUES          |               |               |
| LINE HAULSINTERMODAL        | \$786,993     | \$1,069,541   |
| LINE HAULSCOMMERCIAL        | 1,001,076     | 1,128,250     |
| LINE HAULSCAPITAL DIVISION  | 30,780        | 38,760        |
| MISCELLANEOUS SWITCHES      | 144,645       | 143,372       |
| TOTAL SWITCHING REVENUES    | \$1,963,494   | \$2,379,923   |
|                             |               |               |
|                             |               |               |
| SWITCHING ACTIVITIES (CARS) |               |               |
| LINE HAULSINTERMODAL        | 4,624         | 6,487         |
| LINE HAULSCOMMERCIAL        | 1,520         | 2,227         |
| LINE HAULSCAPITAL DIVISION  | 54            | 68            |
| MISCELLANEOUS SWITCHES      | 797           | 729           |

TOTAL CARS SWITCHED 6,995 9,511

| YEAR TO E   | DATE        |             |         |
|-------------|-------------|-------------|---------|
| April 30,   | April 30,   | 2020/2019   | PERCENT |
| 2020        | 2019        | VARIANCE    | CHANGE  |
|             |             |             |         |
| \$3,290,283 | \$3,980,851 | (\$690,568) | -17.3%  |
|             |             |             |         |
| 5,257,434   | 4,804,752   | 452,682     | 9.4%    |
|             |             |             |         |
| 141,360     | 133,380     | 7,980       | 6.0%    |
|             |             |             |         |
| 533,471     | 665,157     | (131,686)   | -19.8%  |
| <u>·</u>    | <u> </u>    |             |         |
| \$9,222,548 | \$9,584,140 | (\$361,592) | -3.8%   |