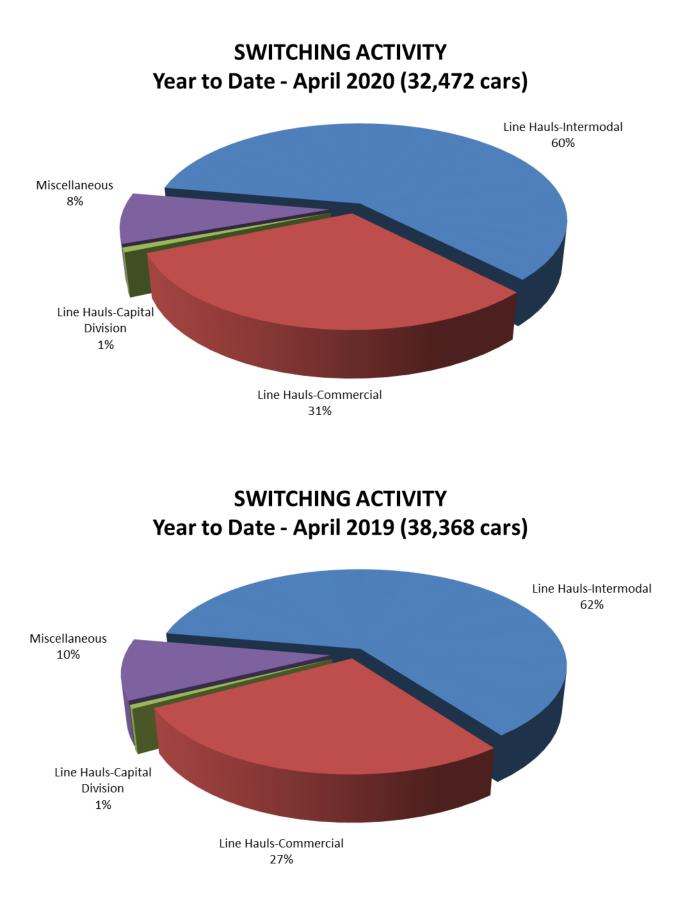

TOTAL CARS SWITCHED 6,995 9,511

| YEAR TO E   | DATE        |             |         |
|-------------|-------------|-------------|---------|
| April 30,   | April 30,   | 2020/2019   | PERCENT |
| 2020        | 2019        | VARIANCE    | CHANGE  |
|             |             |             |         |
| \$3,290,283 | \$3,980,851 | (\$690,568) | -17.3%  |
|             |             |             |         |
| 5,257,434   | 4,804,752   | 452,682     | 9.4%    |
|             |             |             |         |
| 141,360     | 133,380     | 7,980       | 6.0%    |
|             |             |             |         |
| 533,471     | 665,157     | (131,686)   | -19.8%  |
| <u>·</u>    | <u> </u>    |             |         |
| \$9,222,548 | \$9,584,140 | (\$361,592) | -3.8%   |

| 19,464 | 23,820 | (4,356) | -18.3% |
|--------|--------|---------|--------|
| 10,071 | 10,462 | (391)   | -3.7%  |
| 248    | 234    | 14      | 6.0%   |
| 2,689  | 3,852  | (1,163) | -30.2% |
| 32,472 | 38,368 | (5,896) | -15.4% |