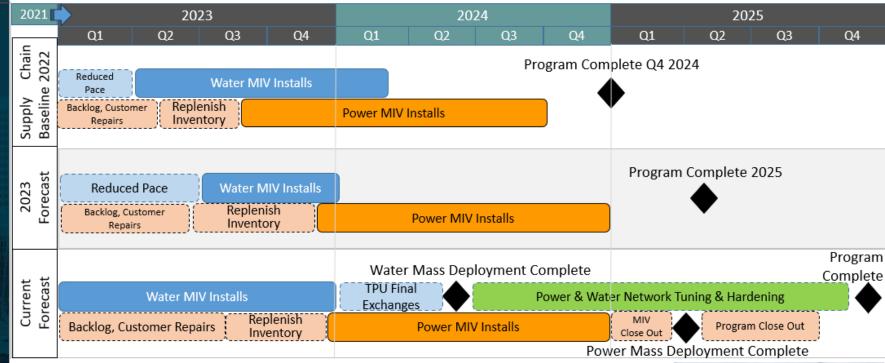

### **MIV Deployment Schedule History**

#### **Schedule Updates:**

- Water mass deployment complete
- Power MIV installations forecast remains consistent
- Network tuning and hardening task reflects 8-9 months impact in Tehaleh tank availability to mount antenna and base station
- Program completion by end of 2025