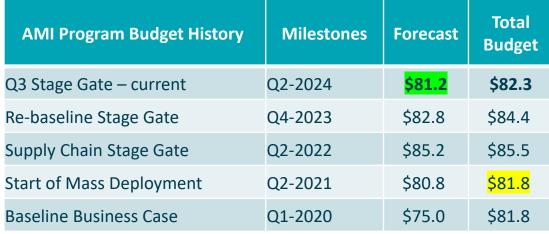

### **AMI Program Budget Overview**

\$82.3 M \$81.8 M **\$81.2 M** 

\$72.2 M

Spent Through June 2024

#### **Advanced Meter Program Budget**

\*See next slide for details

# **AMI Program Budget Overview**