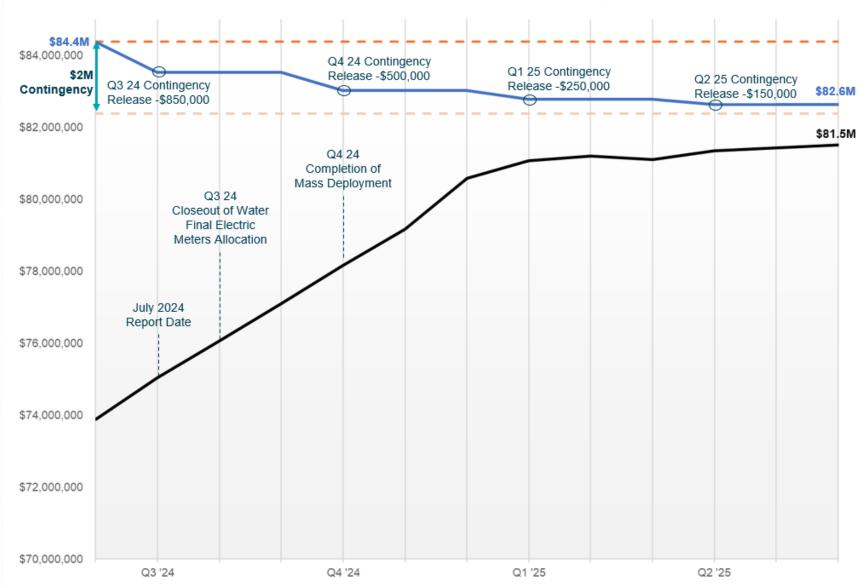

### **AMI Program Budget Overview**

\$82.3 M \$81.8 M **\$81.2 M** 

\$72.2 M

Spent Through June 2024

#### **Advanced Meter Program Budget**

\*See next slide for details

# **AMI Program Budget Overview**