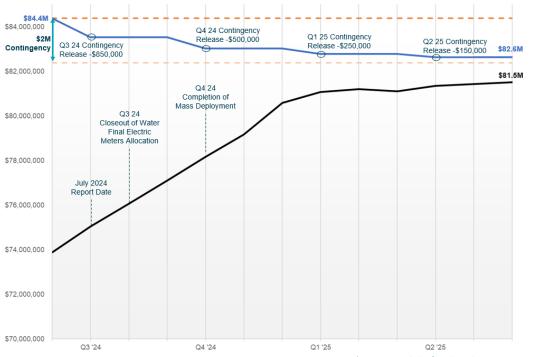

### **AMI Program Budget Overview**

\$82.3 M \$81.8 M **\$81.2 M** 

\$72.2 M

Spent Through June 2024

#### **Advanced Meter Program Budget**

\*See next slide for details

# **AMI Program Budget Overview**