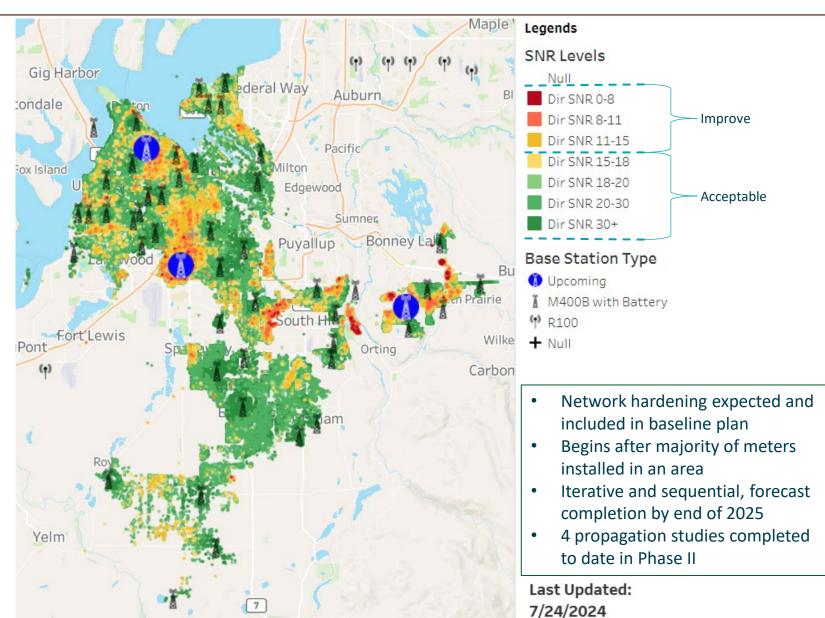

# **AMI Program Update**

Sally Mohr, Division Manager Corey Bedient, Technology Manager August 28, 2024



# Agenda

- Program Progress
- Network Hardening
- Program Schedule
- Budget
- Request for Extension of Project of Limited Duration Resolution





### AMI Development Progress Map (Power + Water)





# **Network Hardening & Tuning**





### **MIV Deployment Schedule History**







#### **Schedule Updates:**

- Water mass deployment complete
- Power MIV installations forecast remains consistent
- Network tuning and hardening task reflects 8-9 months impact in Tehaleh tank availability to mount antenna and base station
- Program completion by end of 2025



### **AMI Program Budget Overview**





\$82.3 M \$81.8 M **\$81.2 M** 

\$72.2 M

Spent Through June 2024



#### **Advanced Meter Program Budget**



\*See next slide for details

# **AMI Program Budget Overview**









### **AMI Program Project of Limited Duration**



Tacoma Public Utilities requests a resolution for approval to continue 4 positions and extend the project of limited duration for the Advanced Metering Infrastructure Project to December 31, 202