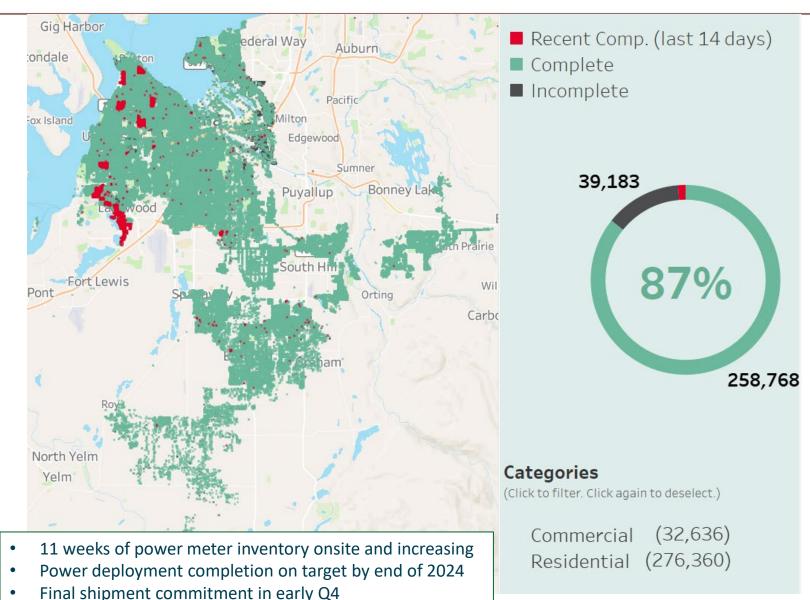

# **AMI Program Update**

Sally Mohr, Division Manager Corey Bedient, Technology Manager August 28, 2024



# Agenda

- Program Progress
- Network Hardening
- Program Schedule
- Budget
- Request for Extension of Project of Limited Duration Resolution





### AMI Development Progress Map (Power + Water)





# **Network Hardening & Tuning**





### **MIV Deployment Schedule History**







#### **Schedule Updates:**

- Water mass deployment complete
- Power MIV installations forecast remains consistent
- Network tuning and hardening task reflects 8-9 months impact in Tehaleh tank availability to mount antenna and base station
- Program completion by end of 2025



### **AMI Program Budget Overview**





\$82.3 M \$81.8 M **\$81.2 M** 

\$72.2 M

Spent Through June 2024



#### **Advanced Meter Program Budget**



\*See next slide for details

# **AMI Program Budget Overview**









### **AMI Program Project of Limited Duration**



Tacoma Public Utilities requests a resolution for approval to continue 4 positions and extend the project of limited duration for the Advanced Metering Infr