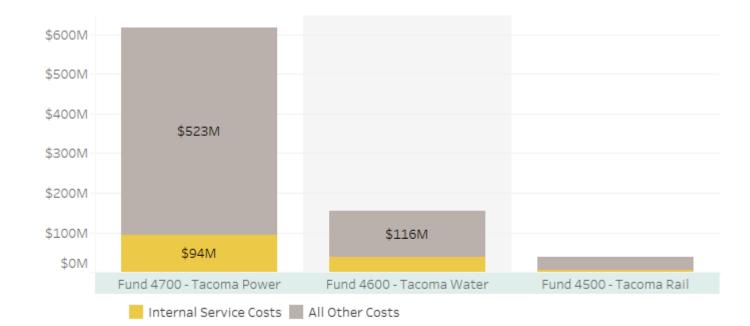

### Estimated 2025-2026 Internal Service Baseline Budgets

| Cost Type              | Fund 4700 - Tacoma<br>Power | Fund 4600 - Tacoma<br>Water | Fund 4500 - Tacoma Rail | Grand Total   |
|------------------------|-----------------------------|-----------------------------|-------------------------|---------------|
| Internal Service Costs | \$93,929,256                | \$37,657,783                | \$5,325,437             | \$136,912,476 |
| All Other Costs        | \$523,309,878               | \$116,470,462               | \$33,634,457            | \$673,414,796 |
| Grand Total            | \$617,239,134               | \$154,128,245               | \$38,959,894            | \$810,327,272 |