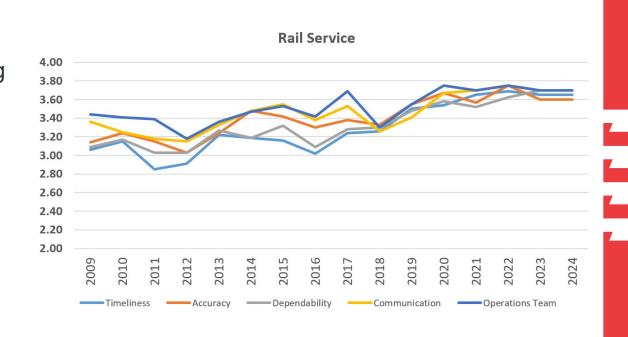

## **2024 Customer Survey Results**

| How satisfied are | you with Tacoma | Rail's service in its: |
|-------------------|-----------------|------------------------|
|-------------------|-----------------|------------------------|

|                 | Needs          |           |             |             |     | Rating        | Response |
|-----------------|----------------|-----------|-------------|-------------|-----|---------------|----------|
| Answer Options  | Very Satisfied | Satisfied | Improvement | Unsatisfied | N/A | Average (1-4) | Count    |
| Timeliness      | 18             | 8         | 1           | 0           | 0   | 3.65          | 27       |
| Accuracy        | 20             | 6         | 0           | 0           | 0   | 3.60          | 26       |
| Dependability   | 19             | 7         | 0           | 0           | 0   | 3.70          | 26       |
| Communication   | 20             | 7         | 0           | 0           | 0   | 3.70          | 27       |
| Operations Team | 20             | 7         | 0           | 0           | 0   | 3.70          | 27       |