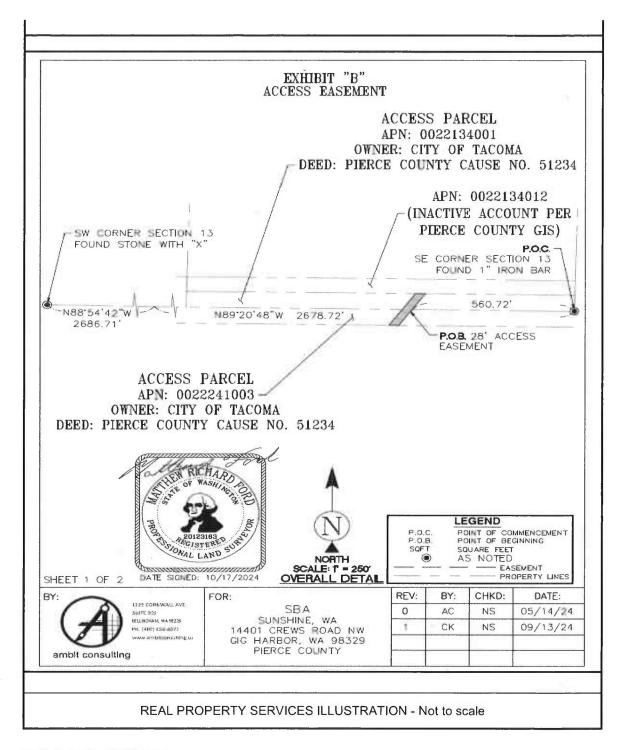

#### EXHIBIT "A" ACCESS EASEMENT

#### LEGAL DESCRIPTION

A PORTION OF THE SOUTH 66 FEET OF THE SOUTHEAST QUARTER OF THE SOUTHEAST QUARTER OF SECTION 13, AND THE NORTH 66 FEET OF THE NORTHEAST QUARTER OF THE NORTHEAST QUARTER OF SECTION 24, TOWNSHIP 22 NORTH, RANGE I WEST OF THE WILLAMETTE MERIDIAN BEING MORE PARTICULARLY DESCRIBED AS FOLLOWS:

ALL BEARINGS AND DISTANCES ARE BASED ON THE WASHINGTON SOUTH STATE PLANE COORDINATE ZONE GRID. TO DERIVE GROUND DISTANCES DIVIDE BY 1.00000818

COMMENCING AT AN 1 INCH IRON BAR AT THE SOUTHEAST CORNER OF SAID SECTION 13. FROM WHICH A STONE MONUMENT WITH "X" AT THE SOUTHWEST CORNER OF SAID SECTION 13 BEARS NORTH 89'20'48" WEST, 2678.72 FEET; THENCE NORTH 88'54'42" WEST, 2686.71 FEET;

THENCE FROM SAID POINT OF COMMENCEMENT NORTH 89'20'48" WEST ALONG THE SOUTH LINE OF THE SOUTHEAST QUARTER OF SAID SECTION 13, 560.72 FEET TO THE POINT OF BEGINNING:

THENCE SOUTH 34.58.49" WEST, 79.92 FEET TO A POINT ON THE SOUTHERLY LINE OF THE NORTH 66 FEET OF SAID SECTION 24, THENCE ALONG SAID LINE, NORTH 89'20'48" WEST, 33.91 FEET; THENCE DEPARTING SAID LINE, NORTH 34'58'49" EAST, 79.92 FEET TO A POINT ON THE SOUTH LINE OF SAID SECTION 13; THENCE CONTINUING NORTH 34'58'49" EAST, 79.92 FEET TO A POINT ON THE NORTHERLY LINE OF THE SOUTH 66 FEET OF SAID SECTION 13; THENCE ALONG SAID LINE, SOUTH 89'20'48" EAST, 33.91 FEET; THENCE DEPARTING SAID LINE, SOUTH 34'58'49" WEST, 79.92 FEET TO A POINT ON THE SOUTHERLY LINE OF SAID SECTION 13 AND RETURNING TO THE POINT OF BEGINNING.

CONTAINING 4,475 SQUARE FEET (0.103 ACRES) OF LAND, MORE OR LESS.

SUBJECT TO COVENANTS, CONDITIONS, RESERVATIONS, RESTRICTIONS, RIGHT-OF-WAY AND EASEMENTS OF RECORD, IF ANY.

ALL AS SHOWN ON EXHIBIT "B", ATTACHED HERETO AND BY THIS REFERENCE MADE A PART HEREOF.