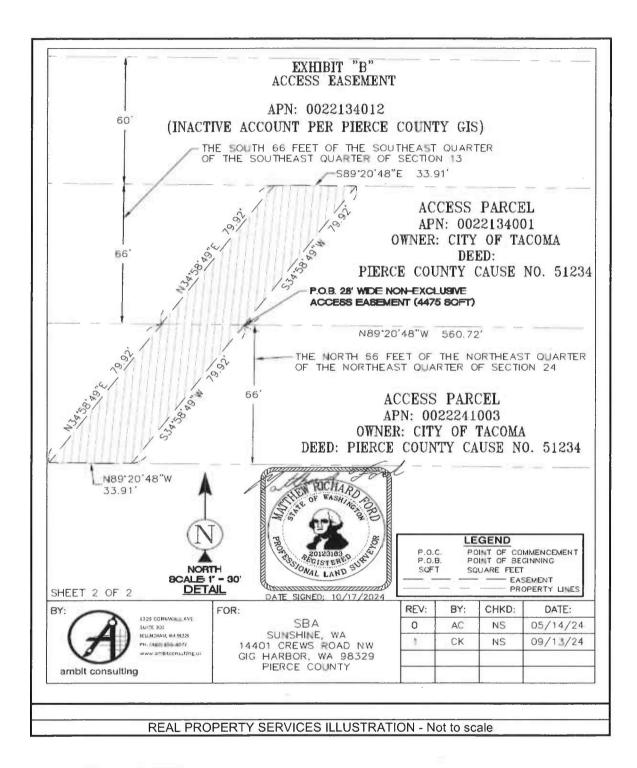

#### EXHIBIT "A" ACCESS EASEMENT

#### LEGAL DESCRIPTION

A PORTION OF THE SOUTH 66 FEET OF THE SOUTHEAST QUARTER OF THE SOUTHEAST QUARTER OF SECTION 13, AND THE NORTH 66 FEET OF THE NORTHEAST QUARTER OF THE NORTHEAST QUARTER OF SECTION 24, TOWNSHIP 22 NORTH, RANGE I WEST OF THE WILLAMETTE MERIDIAN BEING MORE PARTICULARLY DESCRIBED AS FOLLOWS:

ALL BEARINGS AND DISTANCES ARE BASED ON THE WASHINGTON SOUTH STATE PLANE COORDINATE ZONE GRID. TO DERIVE GROUND DISTANCES DIVIDE BY 1.00000818

COMMENCING AT AN 1 INCH IRON BAR AT THE SOUTHEAST CORNER OF SAID SECTION 13. FROM WHICH A STONE MONUMENT WITH "X" AT THE SOUTHWEST CORNER OF SAID SECTION 13 BEARS NORTH 89'20'48" WEST, 2678.72 FEET; THENCE NORTH 88'54'42" WEST, 2686.71 FEET;

THENCE FROM SAID POINT OF COMMENCEMENT NORTH 89'20'48" WEST ALONG THE SOUTH LINE OF THE SOUTHEAST QUARTER OF SAID SECTION 13, 560.72 FEET TO THE POINT OF BEGINNING:

THENCE SOUTH 34.58.49" WEST, 79.92 FEET TO A POINT ON THE SOUTHERLY LINE OF THE NORTH 66 FEET OF SAID SECTION 24, THENCE ALONG SAID LINE, NORTH 89'20'48" WEST, 33.91 FEET; THENCE DEPARTING SAID LINE, NORTH 34'58'49" EAST, 79.92 FEET TO A POINT ON THE SOUTH LINE OF SAID SECTION 13; THENCE CONTINUING NORTH 34'58'49" EAST, 79.92 FEET TO A POINT ON THE NORTHERLY LINE OF THE SOUTH 66 FEET OF SAID SECTION 13; THENCE ALONG SAID LINE, SOUTH 89'20'48" EAST, 33.91 FEET; THENCE DEPARTING SAID LINE, SOUTH 34'58'49" WEST, 79.92 FEET TO A POINT ON THE SOUTHERLY LINE OF SAID SECTION 13 AND RETURNING TO THE POINT OF BEGINNING.

CONTAINING 4,475 SQUARE FEET (0.103 ACRES) OF LAND, MORE OR LESS.

SUBJECT TO COVENANTS, CONDITIONS, RESERVATIONS, RESTRICTIONS, RIGHT-OF-WAY AND EASEMENTS OF RECORD, IF ANY.

ALL AS SHOWN ON EXHIBIT "B", ATTACHED HERETO AND BY THIS REFERENCE MADE A PART HEREOF.