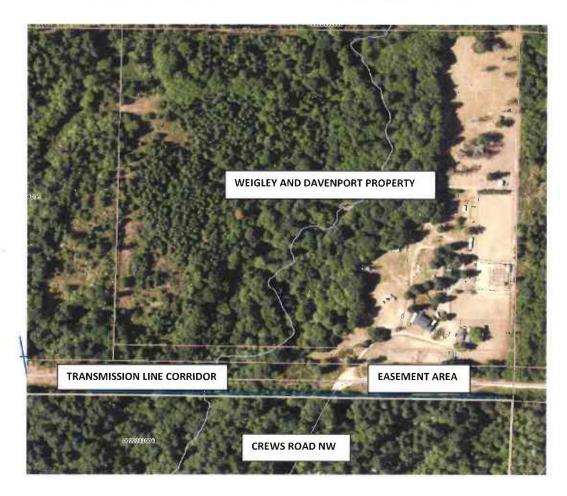

### **LOCATION MAP**

# TACOMA POWER EASEMENT TO WEIGLEY AND DAVENPORT FOR INGRESS AND EGRESS ACROSS THE POTLATCH-CUSHMAN TRANSMISSION LINE CORRIDOR

4,475± SQUARE FEET OF LAND

PIERCE COUNTY TAX PARCEL NOS. 0022134001 AND 0022241003

ON KEY PENINSUAL IN

UNINCORPORATED PIERCE COUNTY, WA

When Recorded, Return to

WILLIAM FOSBRE OFFICE OF THE CITY ATTORNEY TACOMA PUBLIC UTILITIES P O BOX 11007 TACOMA, WA 98411

| DOCUMENT TITLE      | Easement Agreement                                          |
|---------------------|-------------------------------------------------------------|
| REFERENCE NO. OF    |                                                             |
| DOCUMENTS ASSIGNED/ |                                                             |
| RELEASED            | · ·                                                         |
| GRANTOR             | City of Tacoma; Tacoma Public Utilities                     |
| GRANTEE             | Sherman, Douglas W. and Lori A.                             |
|                     | Flanders, G. Jeannie & Estate of Ross L. Flanders           |
|                     | Lott, Lance A. and Tina M.                                  |
|                     | Jacobsen, Gayle M.                                          |
|                     | Stebner, Leslie & Grable, Jason                             |
|                     | Wallwork Investments LLC                                    |
|                     | Hotes, Jr., Charles Martin and Carla J.                     |
|                     | Hupp Springs Development, LLC                               |
|                     | Fitzwater, Norma                                            |
|                     | Fitzwater, Elaine                                           |
|                     | Fenn, Mark                                                  |
|                     | Ennis, Harvey & Donna L.                                    |
|                     | Re, Jane                                                    |
|                     | Miller, Shawna K.                                           |
| LEGAL DESCRIPTION   | City of Tacoma:                                             |
|                     | NE 1/4 NW 1/4 Sec. 20, Twp. 22N, Rg. 1E;                    |
|                     | NE 1/4 NW 1/4 Sec. 19, Twp. 22N, Rg. 1E;                    |
| ,                   | NE 1/4 Sec. 24, Twp. 22N, Rg. 1 W;                          |
|                     | SW 1/4 SE 1/4 Sec. 17, Twp. 22N, Rg. 1E;                    |
|                     | SW 1/4 SE 1/4 Sec. 18, Twp. 22N, Rg. 1E;                    |
|                     | SE 1/4 Sec. 13, Twp. 22N, Rg. 1 W                           |
|                     | Sherman: NW NE Sec. 20, Twp. 22N, Rg. 1E                    |
|                     | Flanders: SW SW Sec. 18, Twp. 22N, Rg 1E                    |
|                     | Lott: NE NE Sec. 20, Twp. 22N, Rg. 1E                       |
|                     | Jacobsen: NE NE Sec. 20, Twp. 22N, Rg. 1E                   |
|                     | Fitzwater: NE Qtr. Sec. 20, Twp. 22N, Rg. 1 E               |
|                     | Stebner/Grable: NE Qtr. Sec. 20, Twp. 22N, Rg. 1E           |
|                     | Wallwork Investments LLC: NE Qtr. Sec. 20, Twp. 22N, Rg. 1E |
|                     | Hotes: NE Qtr. Sec. 20, Twp. 22N, Rg. 1E                    |
|                     | Hupp Springs Development: NE Qtr. Sec. 20, Twp. 22N, Rg. 1E |
|                     | Fenn: NE Qtr. NE Qtr, Sec. 20 Twp. 22N, R 1E                |
|                     | Ennis: Sec. 20, Twp. 22, RG 1E                              |